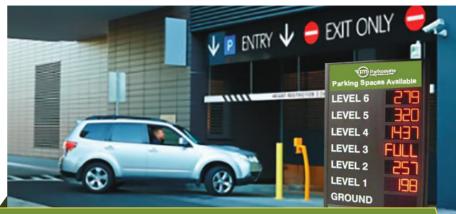

# APPLICATION TO STUDY PATTERNS FOR FORECASTING AND PLANNING TRAFFIC MANAGEMENT

Custom software packages are designed for online and offline use as per client requirements. custom software packages that can be used online or offline as per the need of our clients. This parking data management software comes with a dashboard projecting live status of the entire parking area. The software stores the data and generates reports useful for identification of traffic patterns and strategic decision making.