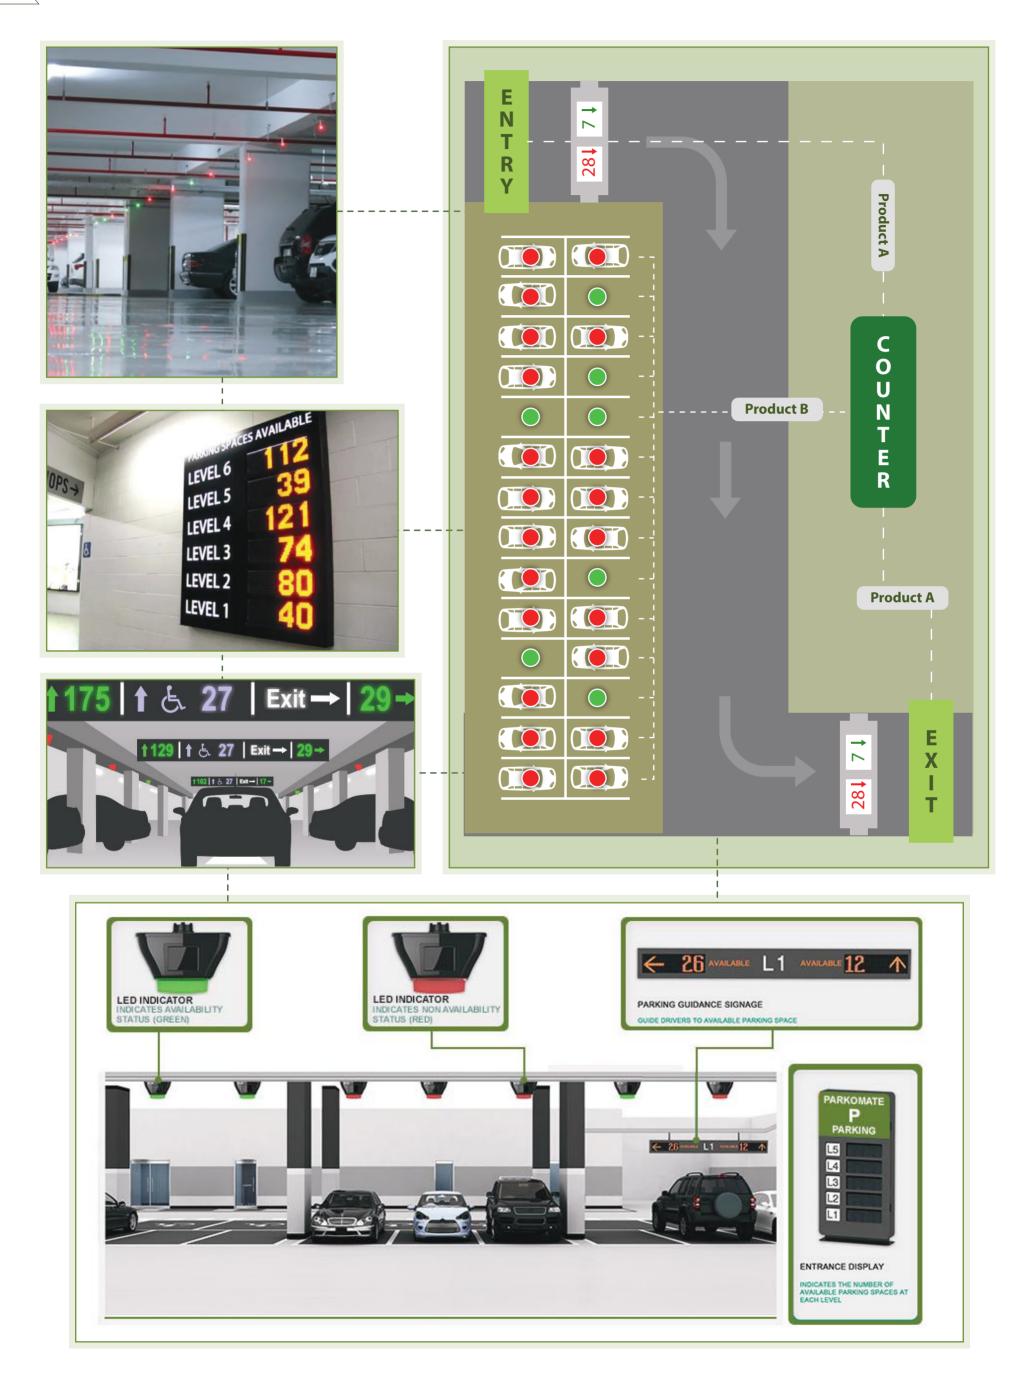

#### SPACE SPECIFIC PARKING INDICATOR (SSPI)

- Sensor on each space with availability indicator, special indicator for handicap parking
- Counters showing floor/aisle availability
- Ability to store and provide day/month wise parking occupancy data
- Easy to detect available space because of availability indicator
- Counters make is clear which section has most space available
- Delivers occupancy data for space and floor to Admins to decide on human resource on the floors

#### **ENTRY/EXIT COUNTER SYSTEM**

- Specially developed sensor placed on entry-Exit calculating cars parked on the floor
- Special numeric indicators with provisions for resetting values
- Ability to store and provide day/month wise parking occupancy data
- Counters on ground floor show parking status of each floor
- Counters make is clear which section has most space available

# APPLICATION TO STUDY PATTERNS FOR FORECASTING AND PLANNING TRAFFIC MANAGEMENT

Custom software packages are designed for online and offline use as per client requirements. custom software packages that can be used online or offline as per the need of our clients. This parking data management software comes with a dashboard projecting live status of the entire parking area. The software stores the data and generates reports useful for identification of traffic patterns and strategic decision making.