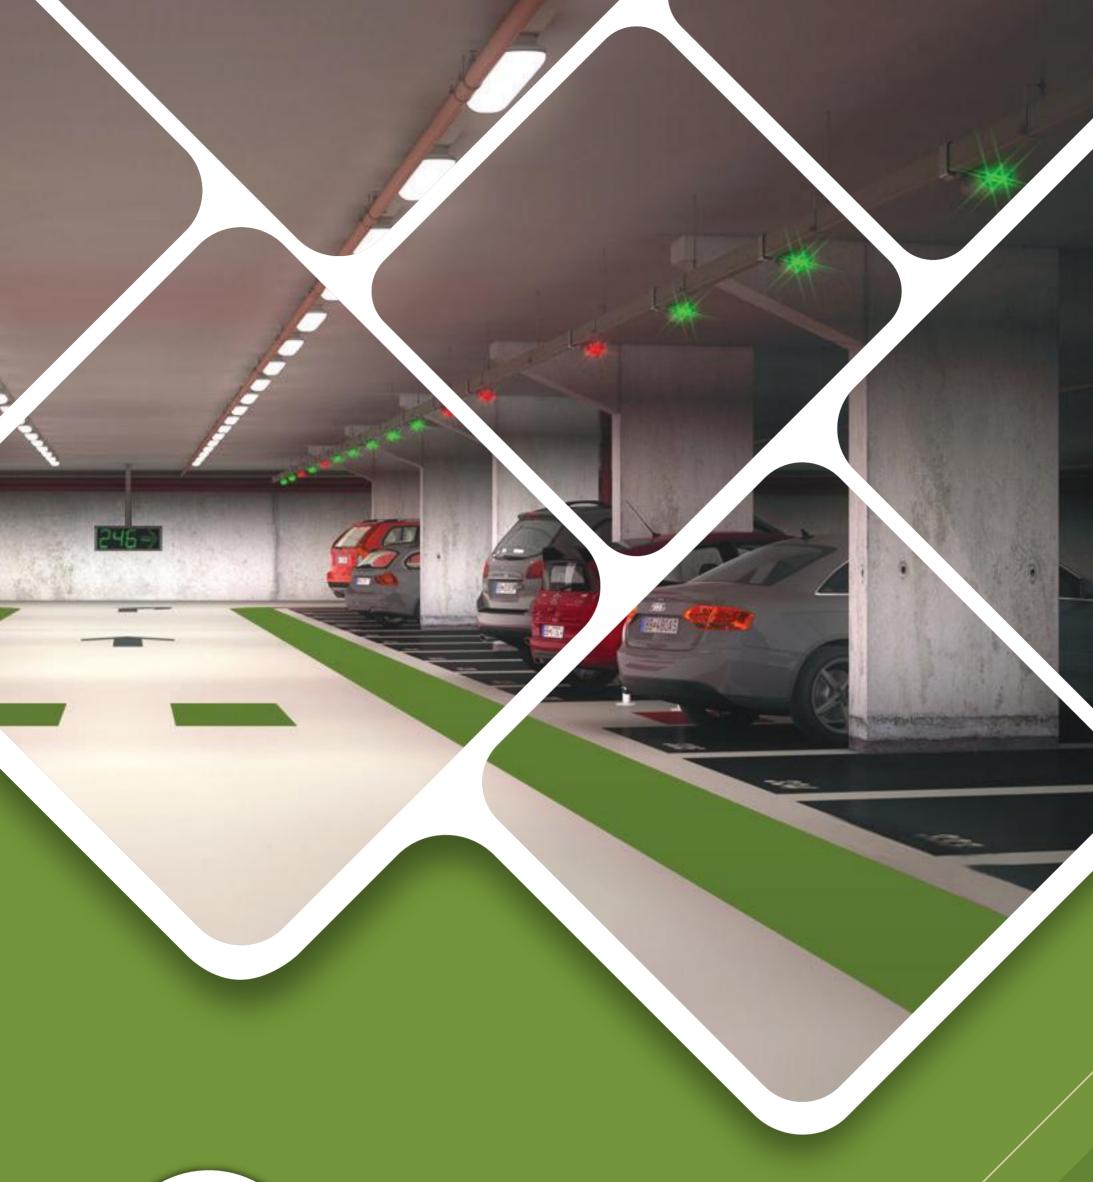

#### SPACE SPECIFIC PARKING INDICATOR (SSPI)

- Sensor on each space with availability indicator, special indicator for handicap parking
- Counters showing floor/aisle availability
- Ability to store and provide day/month wise parking occupancy data
- Easy to detect available space because of availability indicator
- Counters make is clear which section has most space available
- Delivers occupancy data for space and floor to Admins to decide on human resource on the floors

#### **ENTRY/EXIT COUNTER SYSTEM**

- Specially developed sensor placed on entry-Exit calculating cars parked on the floor
- Special numeric indicators with provisions for resetting values
- Ability to store and provide day/month wise parking occupancy data
- Counters on ground floor show parking status of each floor
- Counters make is clear which section has most space available