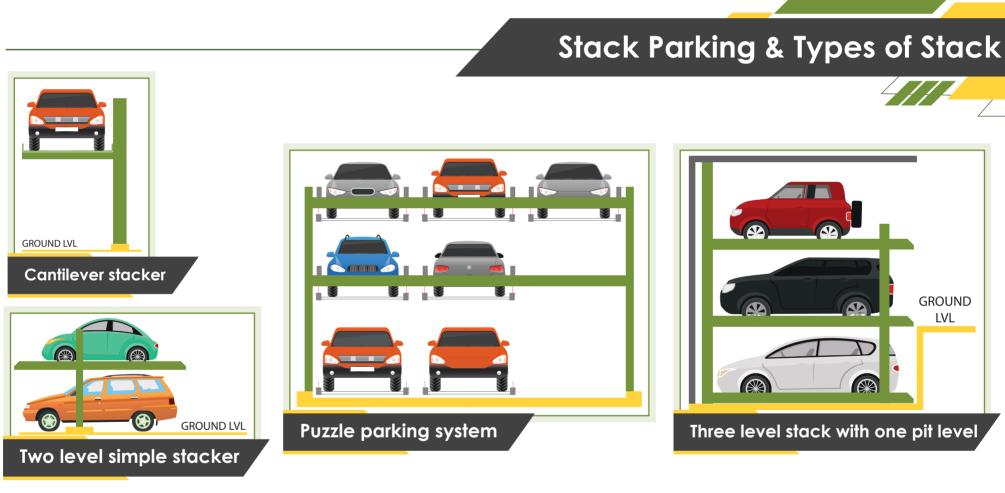

#### **Stack Parking**

- Cantilever Stacker
- Two Level Simple Stacker
- Three Level Simple Stacker
- Three Level Stacker with One Pit Level
- Three Level Stacker with Two Pit Level
- Four Level Stacker with Two Pit Level
- Puzzle Parking System
- Tower Parking Syste