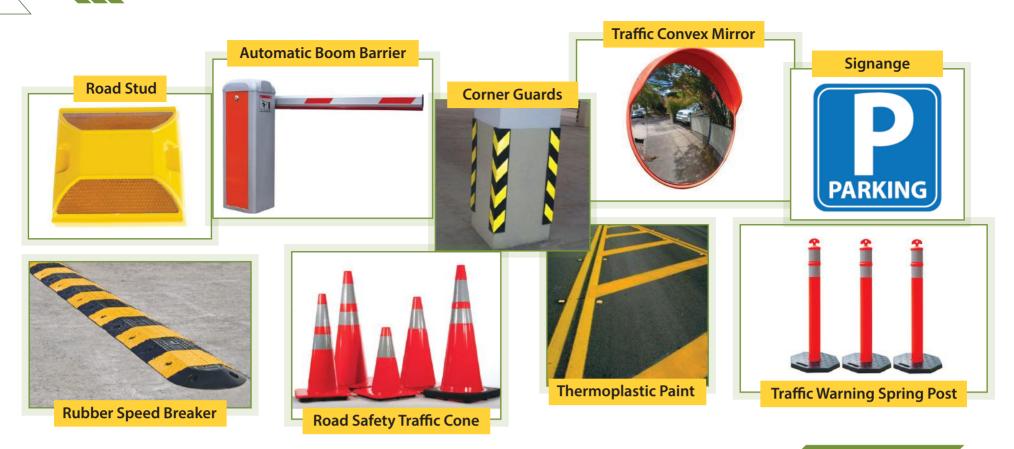

### Parking and other Equipment

- Rubber Speed Breaker
- Corner Guard
- Parking Sign Board
- Road Safety Traffic Cone
- Traffic Convex Mirror
- Car Wheel Stopper
- Cai Wileer Stopper
- Rubber Rumbler Strip
- Automatic Boom barrier
- Traffic Warning Spring Post
- Water Filled Barrier
- Rubber wheel chocks
- Solar Traffic Blinker LED Light
- Aluminum Road Stud