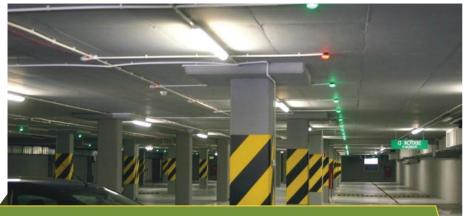

#### SPACE SPECIFIC PARKING INDICATOR (SSPI)

- Sensor on each space with availability indicator, special indicator for handicap parking
- Counters showing floor/aisle availability
- Ability to store and provide day/month wise parking occupancy data
- Easy to detect available space because of availability indicator
- Counters make is clear which section has most space available
- Delivers occupancy data for space and floor to Admins to decide on human resource on the floors

#### **ENTRY/EXIT COUNTER SYSTEM**

- Specially developed sensor placed on entry-Exit calculating cars parked on the floor
- Special numeric indicators with provisions for resetting values
- Ability to store and provide day/month wise parking occupancy data
- Counters on ground floor show parking status of each floor
- Counters make is clear which section has most space available